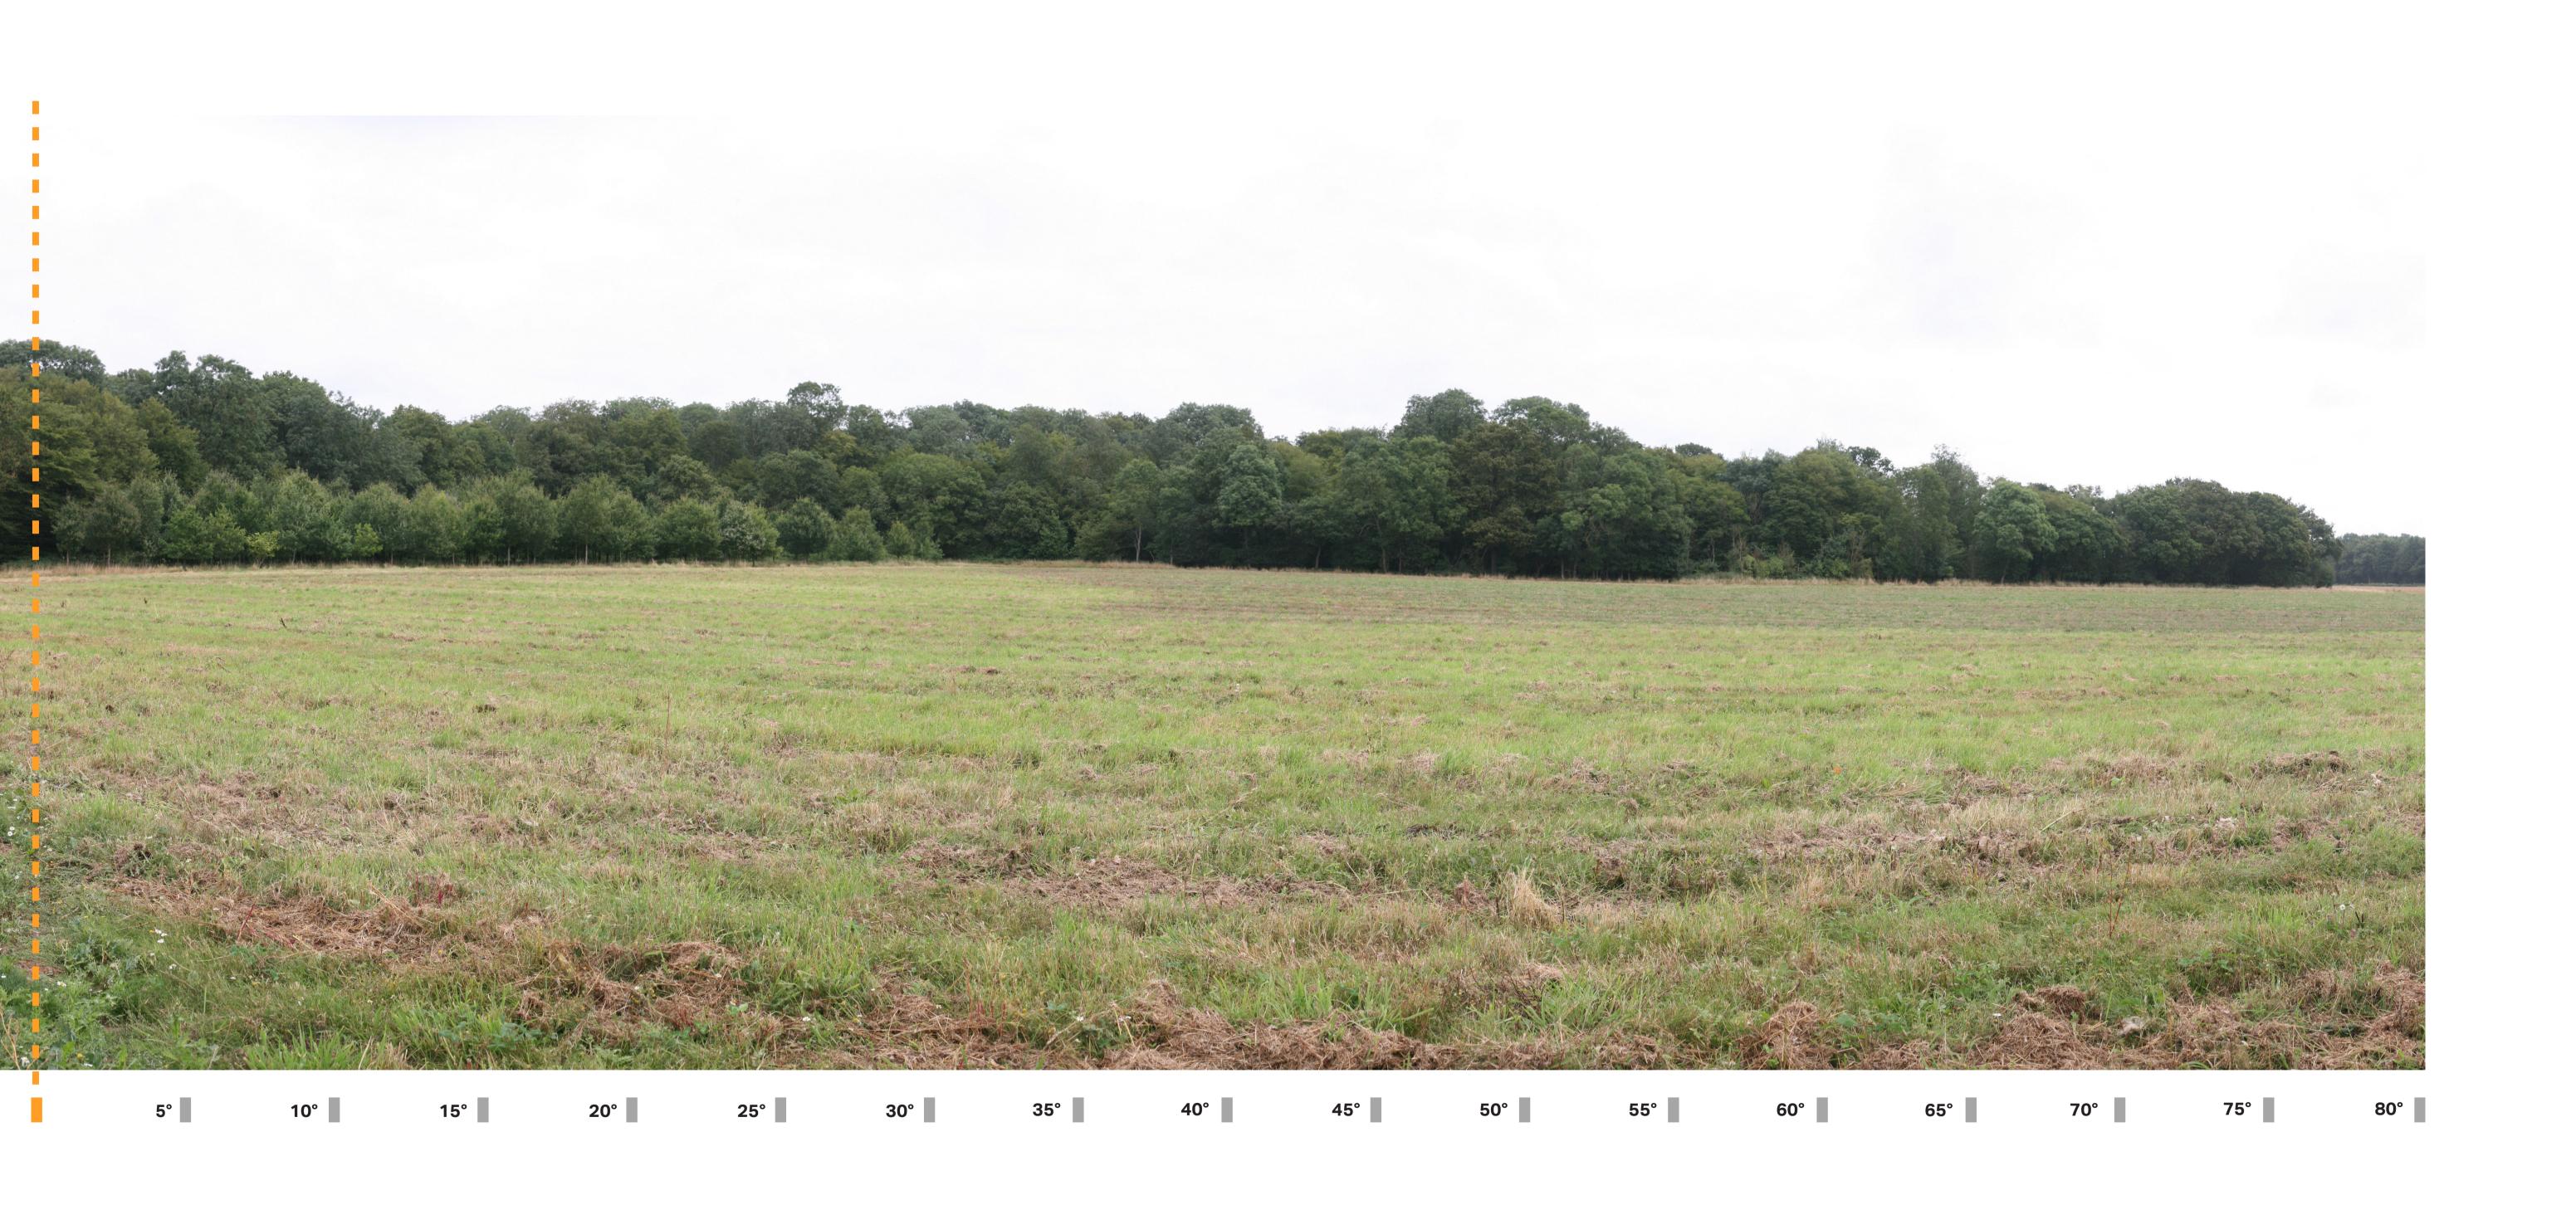

Camera: Lens: Horizontal Field of View: Direction of View: Location:

Canon EOS 5D Mark III Canon EF50mm f/1.8 STM 90° North E576052 N211870

Eye level: Height of Camera: Distance to Site:

46m AOD 1.6m

Images to be viewed at a comfortable arm's length.

Longfield Solar Farm

Viewpoint 57