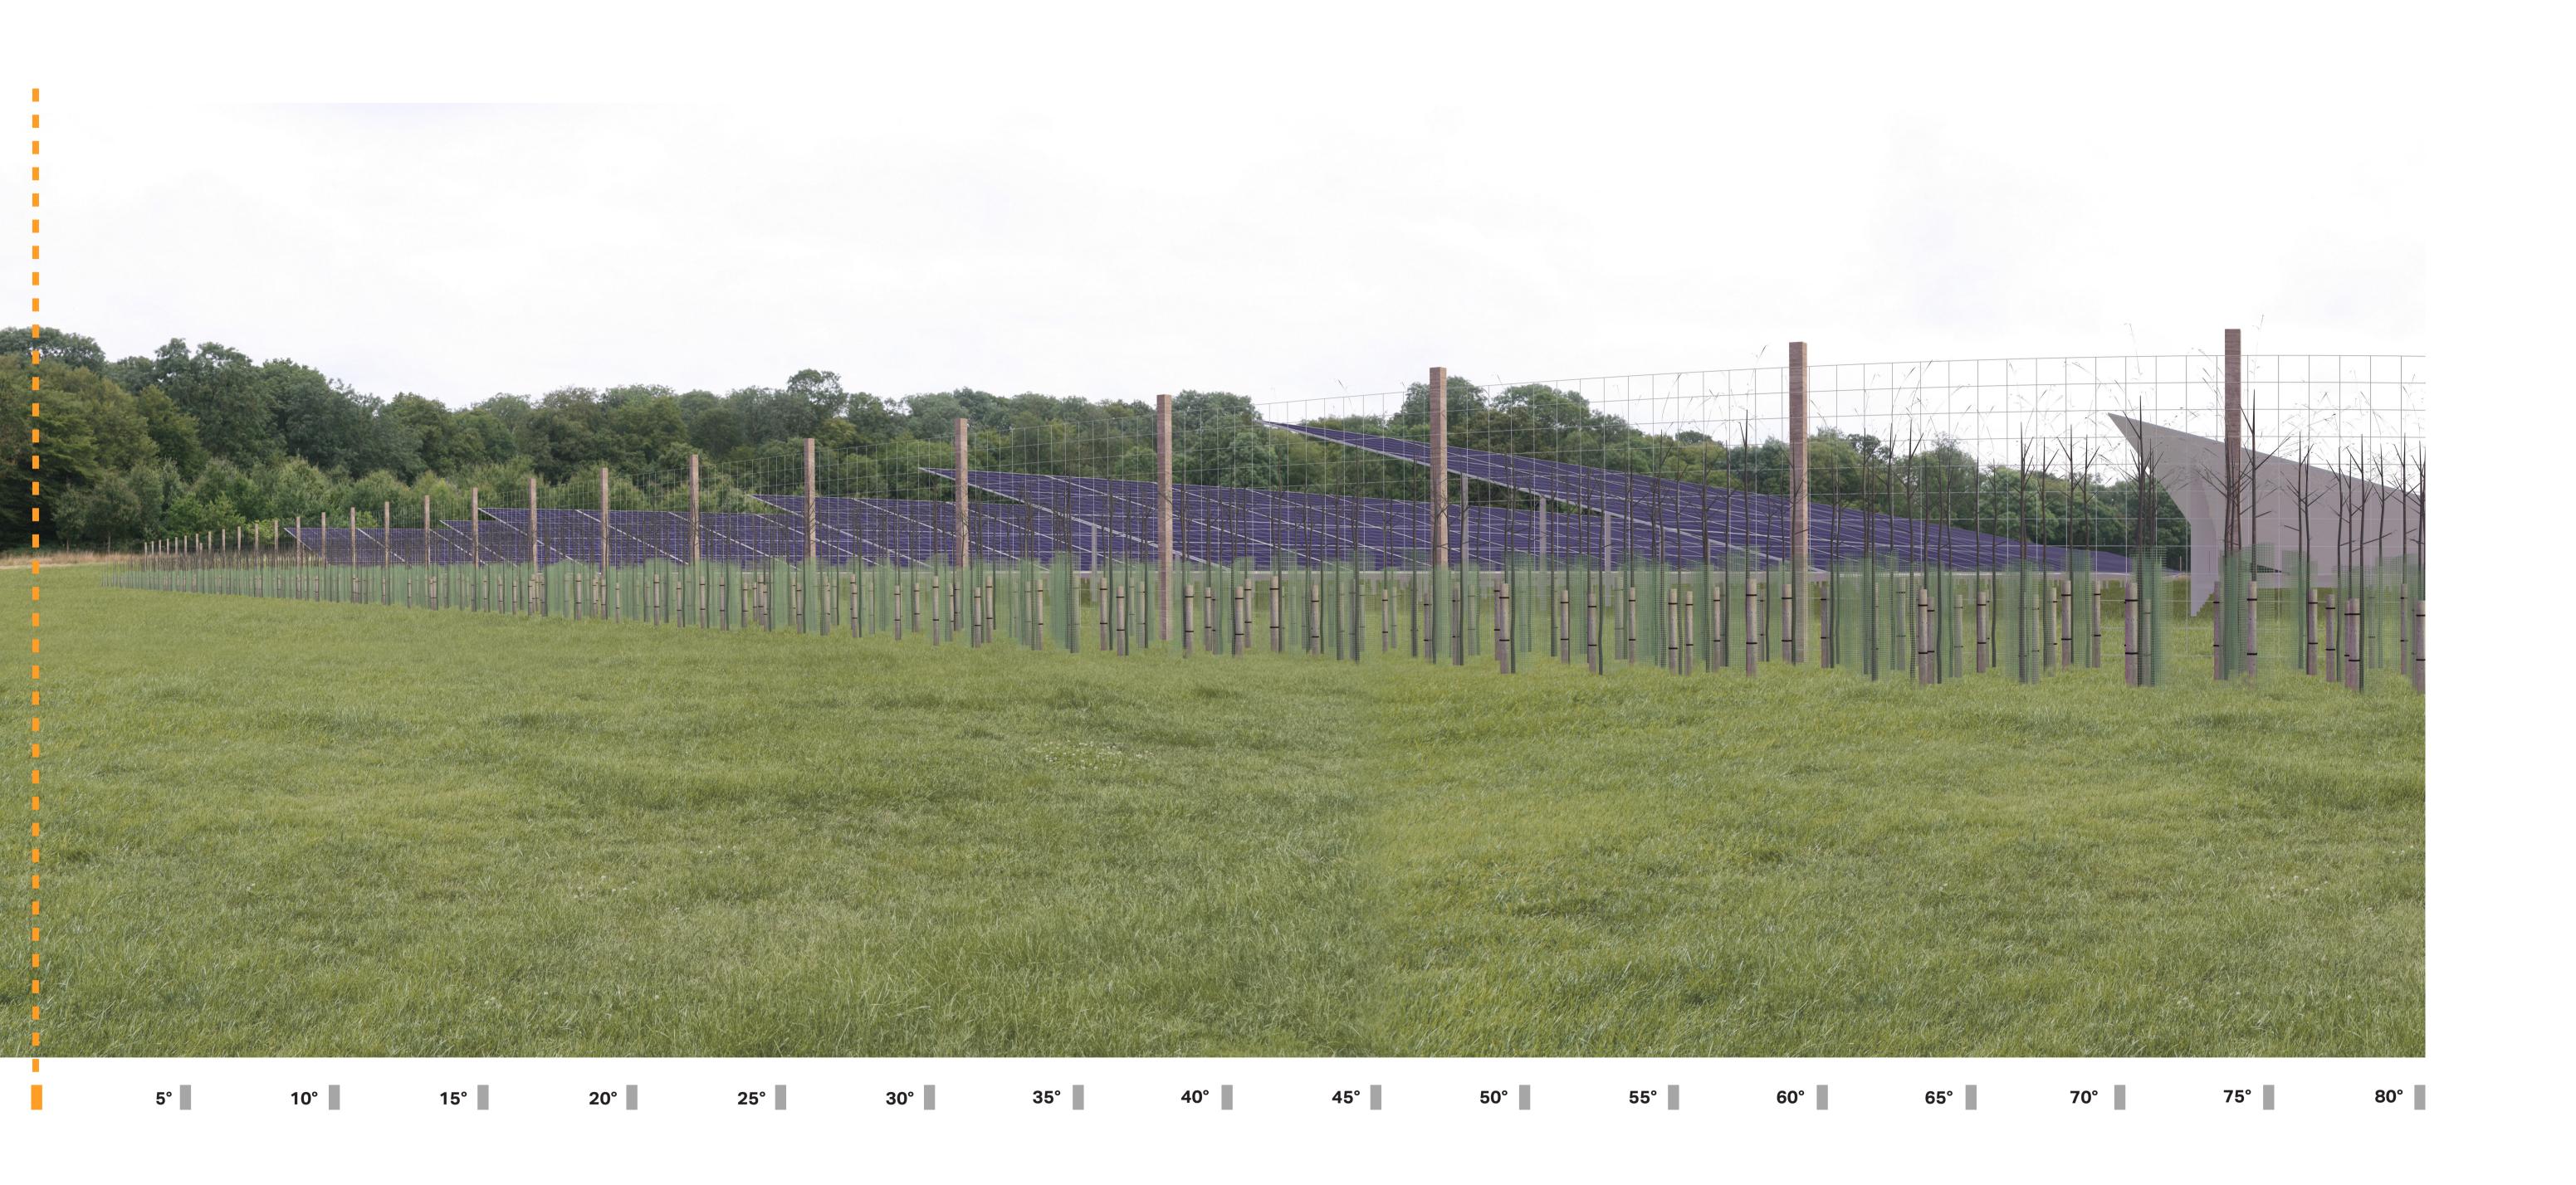

3 Cylindrical 96% A1 31/08/2021 12:18

Camera: Lens: Horizontal Field of View: Direction of View: Location:

Canon EOS 5D Mark III Canon EF50mm f/1.8 STM 90° North E576052 N211870

Eye level: Height of Camera: Distance to Site:

46m AOD 1.6m 0m

**Note**: Images to be viewed at a comfortable arm's length.

Longfield Solar Farm Viewpoint 57

Visualisation Type:
Projection:
Enlargement Factor:
Paper Size:
Date / Time:

Cylindrical 96% A1 31/08/2021 12:18

Camera: Lens: Horizontal Field of View: Direction of View: Location:

Canon EOS 5D Mark III Canon EF50mm f/1.8 STM 90° North E576052 N211870

Eye level: Height of Camera: Distance to Site:

46m AOD 1.6m

Images to be viewed at a comfortable arm's length.

Longfield Solar Farm

Viewpoint 57