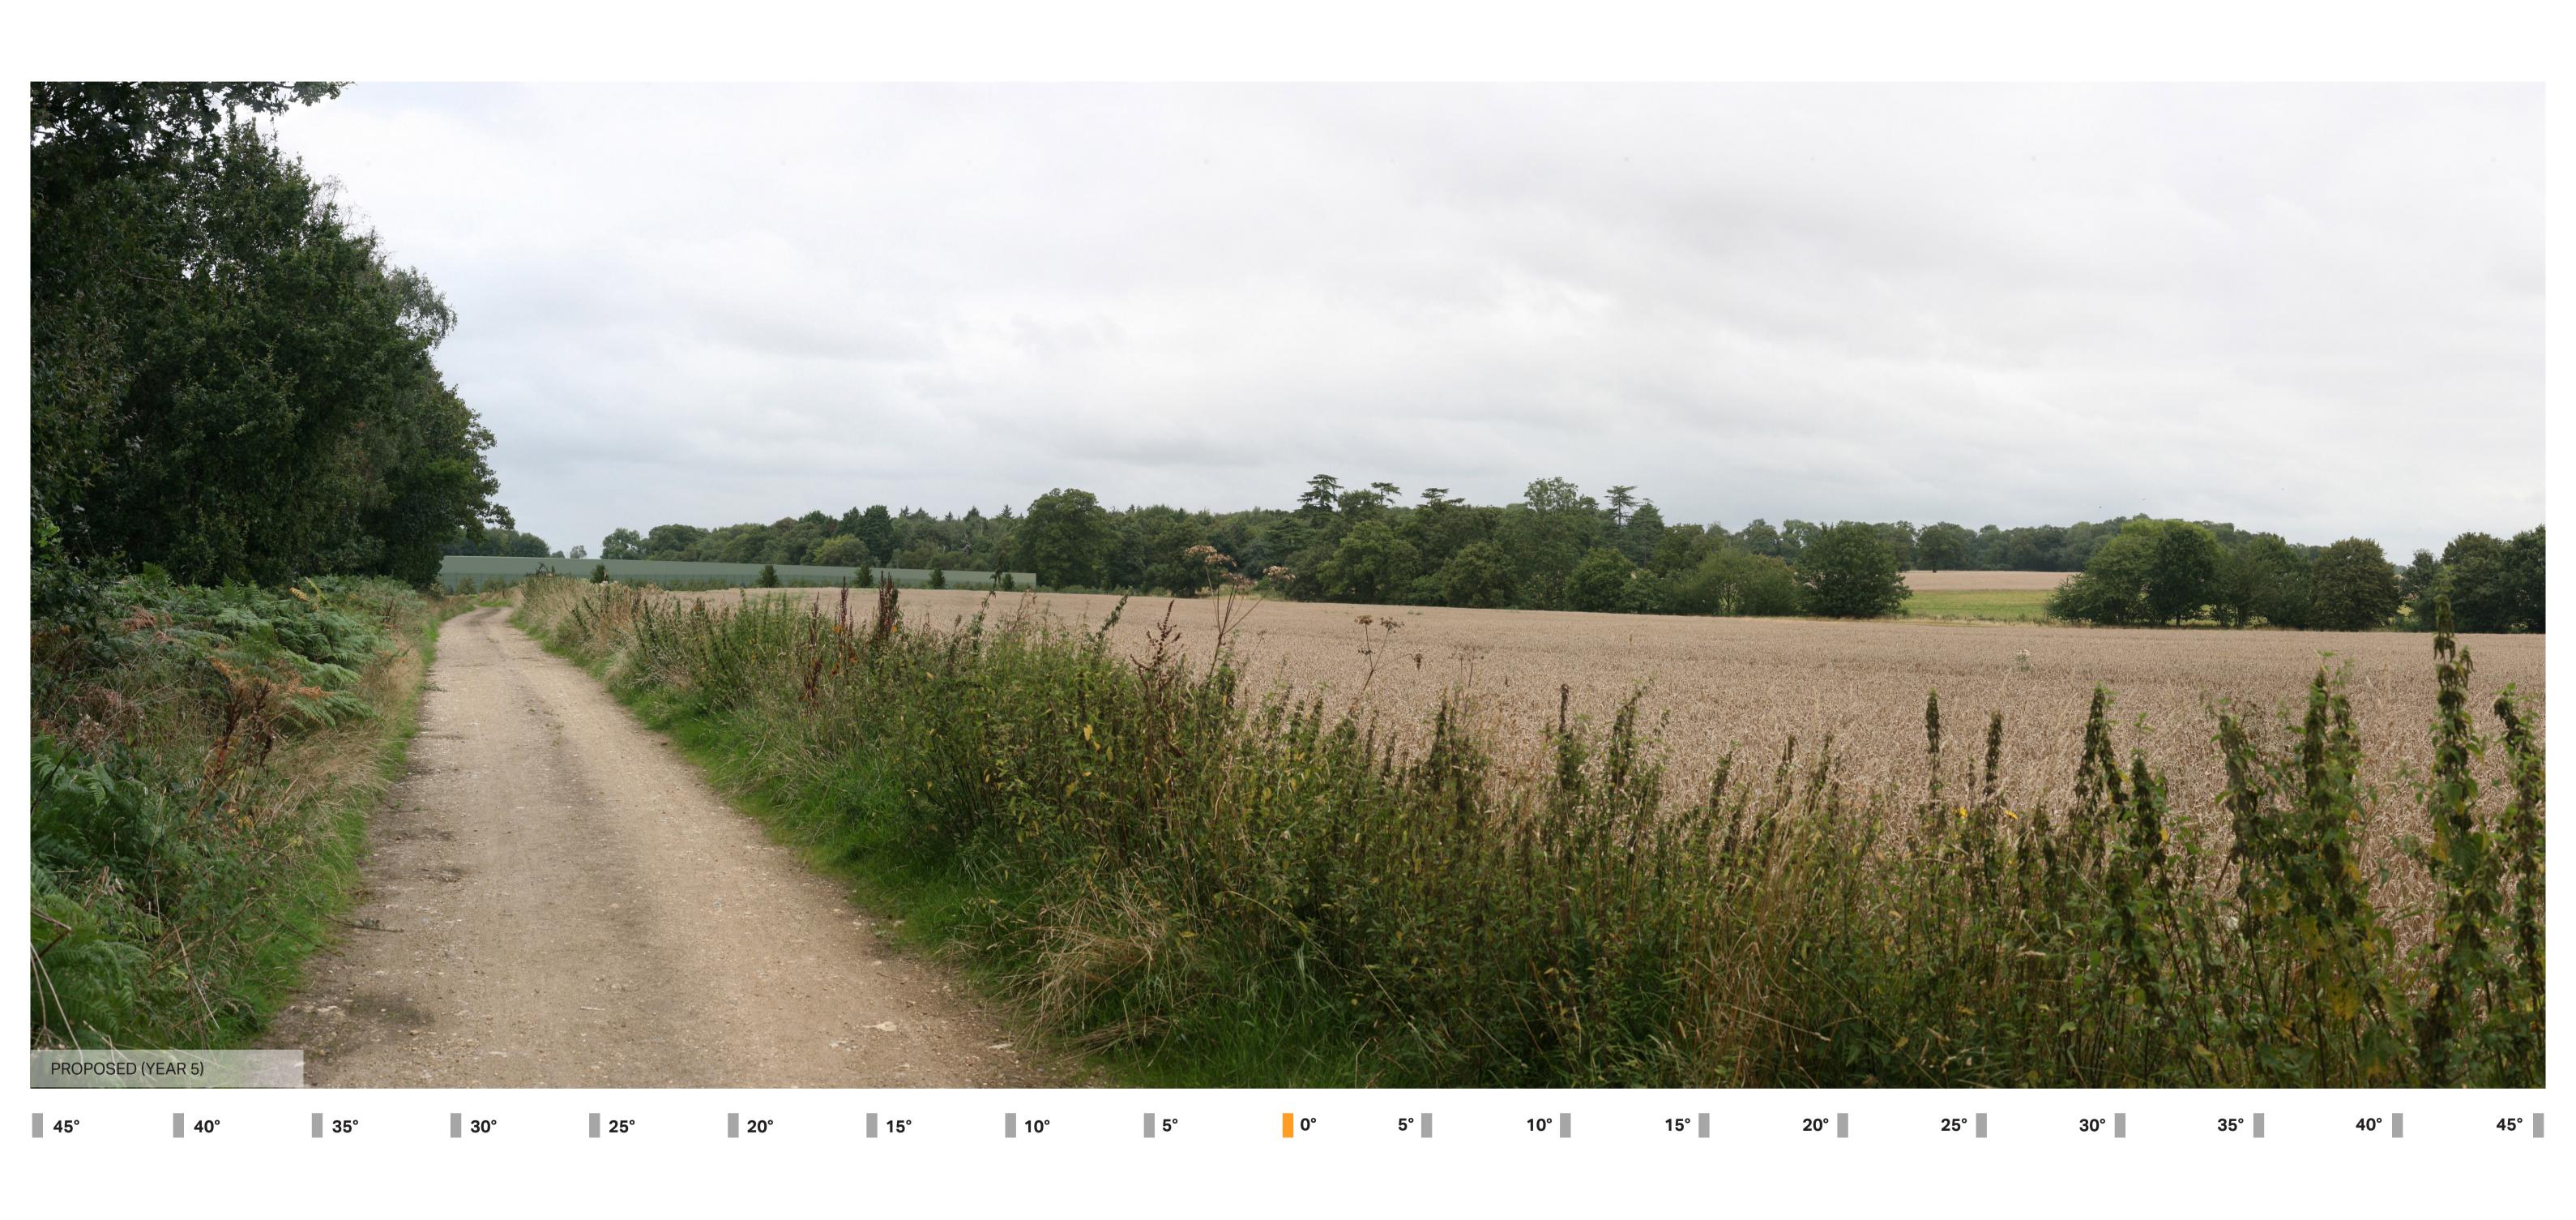

AECOM Imagine it.
Delivered.

Visualisation Type:
Projection:
Enlargement Factor:
Paper Size:
Date / Time:

3 Cylindrical 96% A1 31/08/2021 12:57

Camera: Lens: Horizontal Field of View: Direction of View: Location: Canon EOS 5D Mark III Canon EF50mm f/1.8 STM 90° North West E577080 N211829

This drawing has been produced for the use of AECOM's client. It may not be used, modified or relied upon by third parties, except as agreed by AECOM or as required by law.

Eye level: Height of Camera: Distance to Site:

40m AOD 1.6m 0m

**Note**: Images to be viewed at a comfortable arm's length.

Longfield Solar Farm Viewpoint 50

AECOM Imagine it.
Delivered.

Visualisation Type:
Projection:
Enlargement Factor:
Paper Size:
Date / Time: