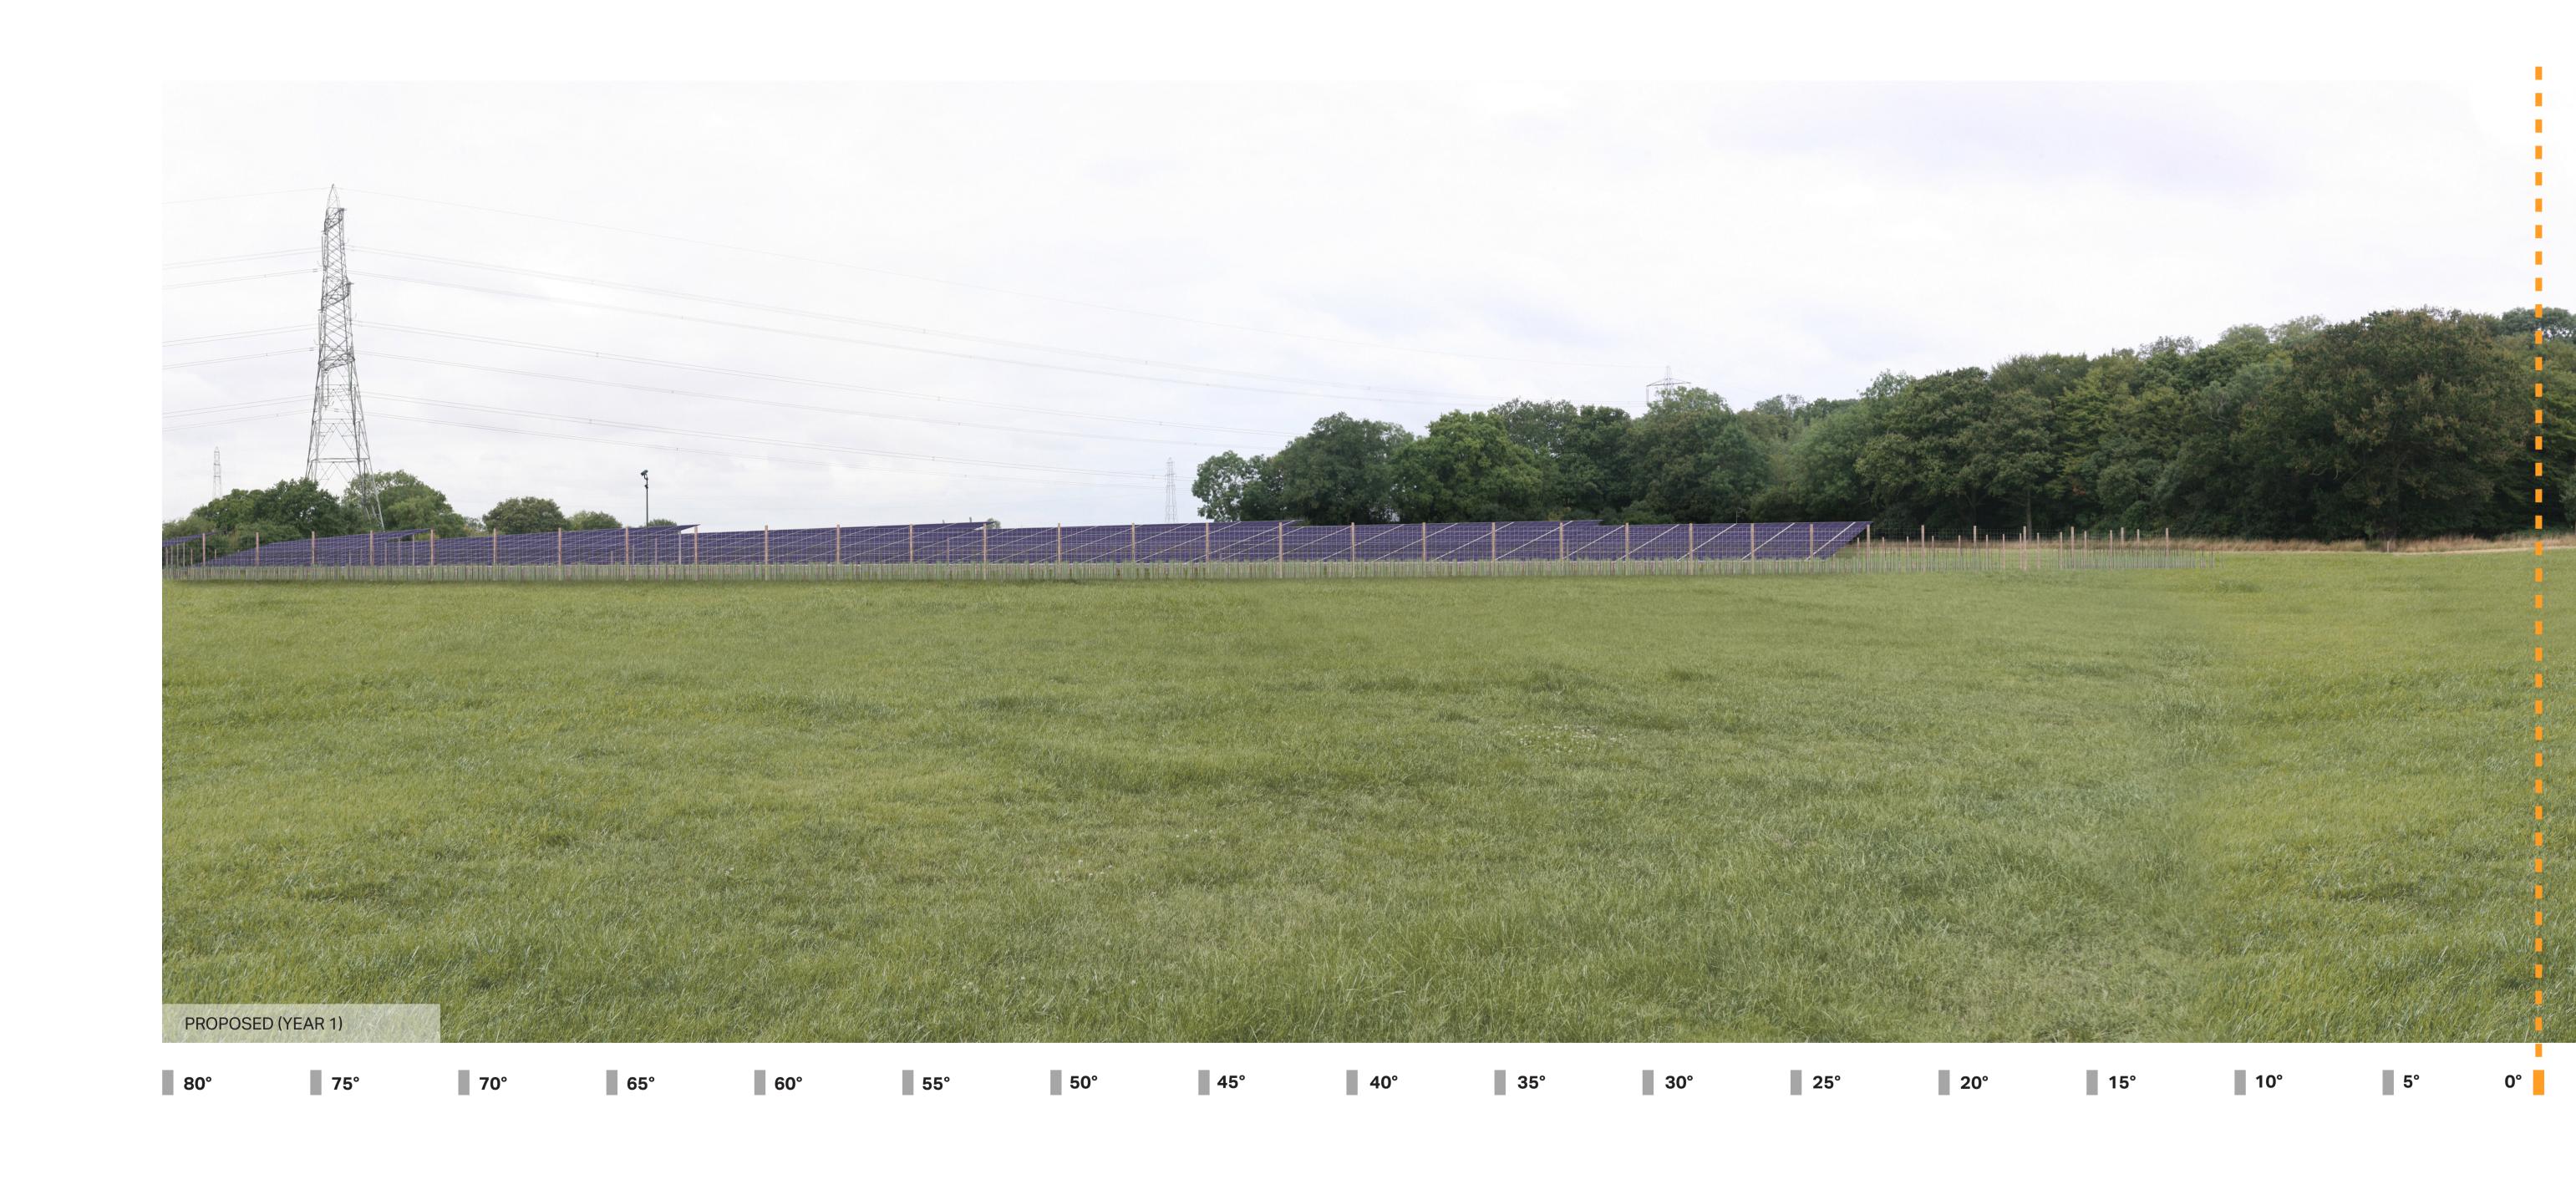

AECOM Imagine it.
Delivered.

Visualisation Type:
Projection:
Enlargement Factor:
Paper Size:
Date / Time:

3 Cylindrical 96% A1 31/08/2021 12:57

Camera: Lens: Horizontal Field of View: Direction of View: Location: Canon EOS 5D Mark III Canon EF50mm f/1.8 STM 90° North West E577080 N211829

This drawing has been produced for the use of AECOM's client. It may not be used, modified or relied upon by third parties, except as agreed by AECOM or as required by law.

Eye level: Height of Camera: Distance to Site:

40m AOD 1.6m 0m

**Note**: Images to be viewed at a comfortable arm's length.

Longfield Solar Farm Viewpoint 50

AECOM Imagine it.
Delivered.

Visualisation Type:
Projection:
Enlargement Factor:
Paper Size:
Date / Time: