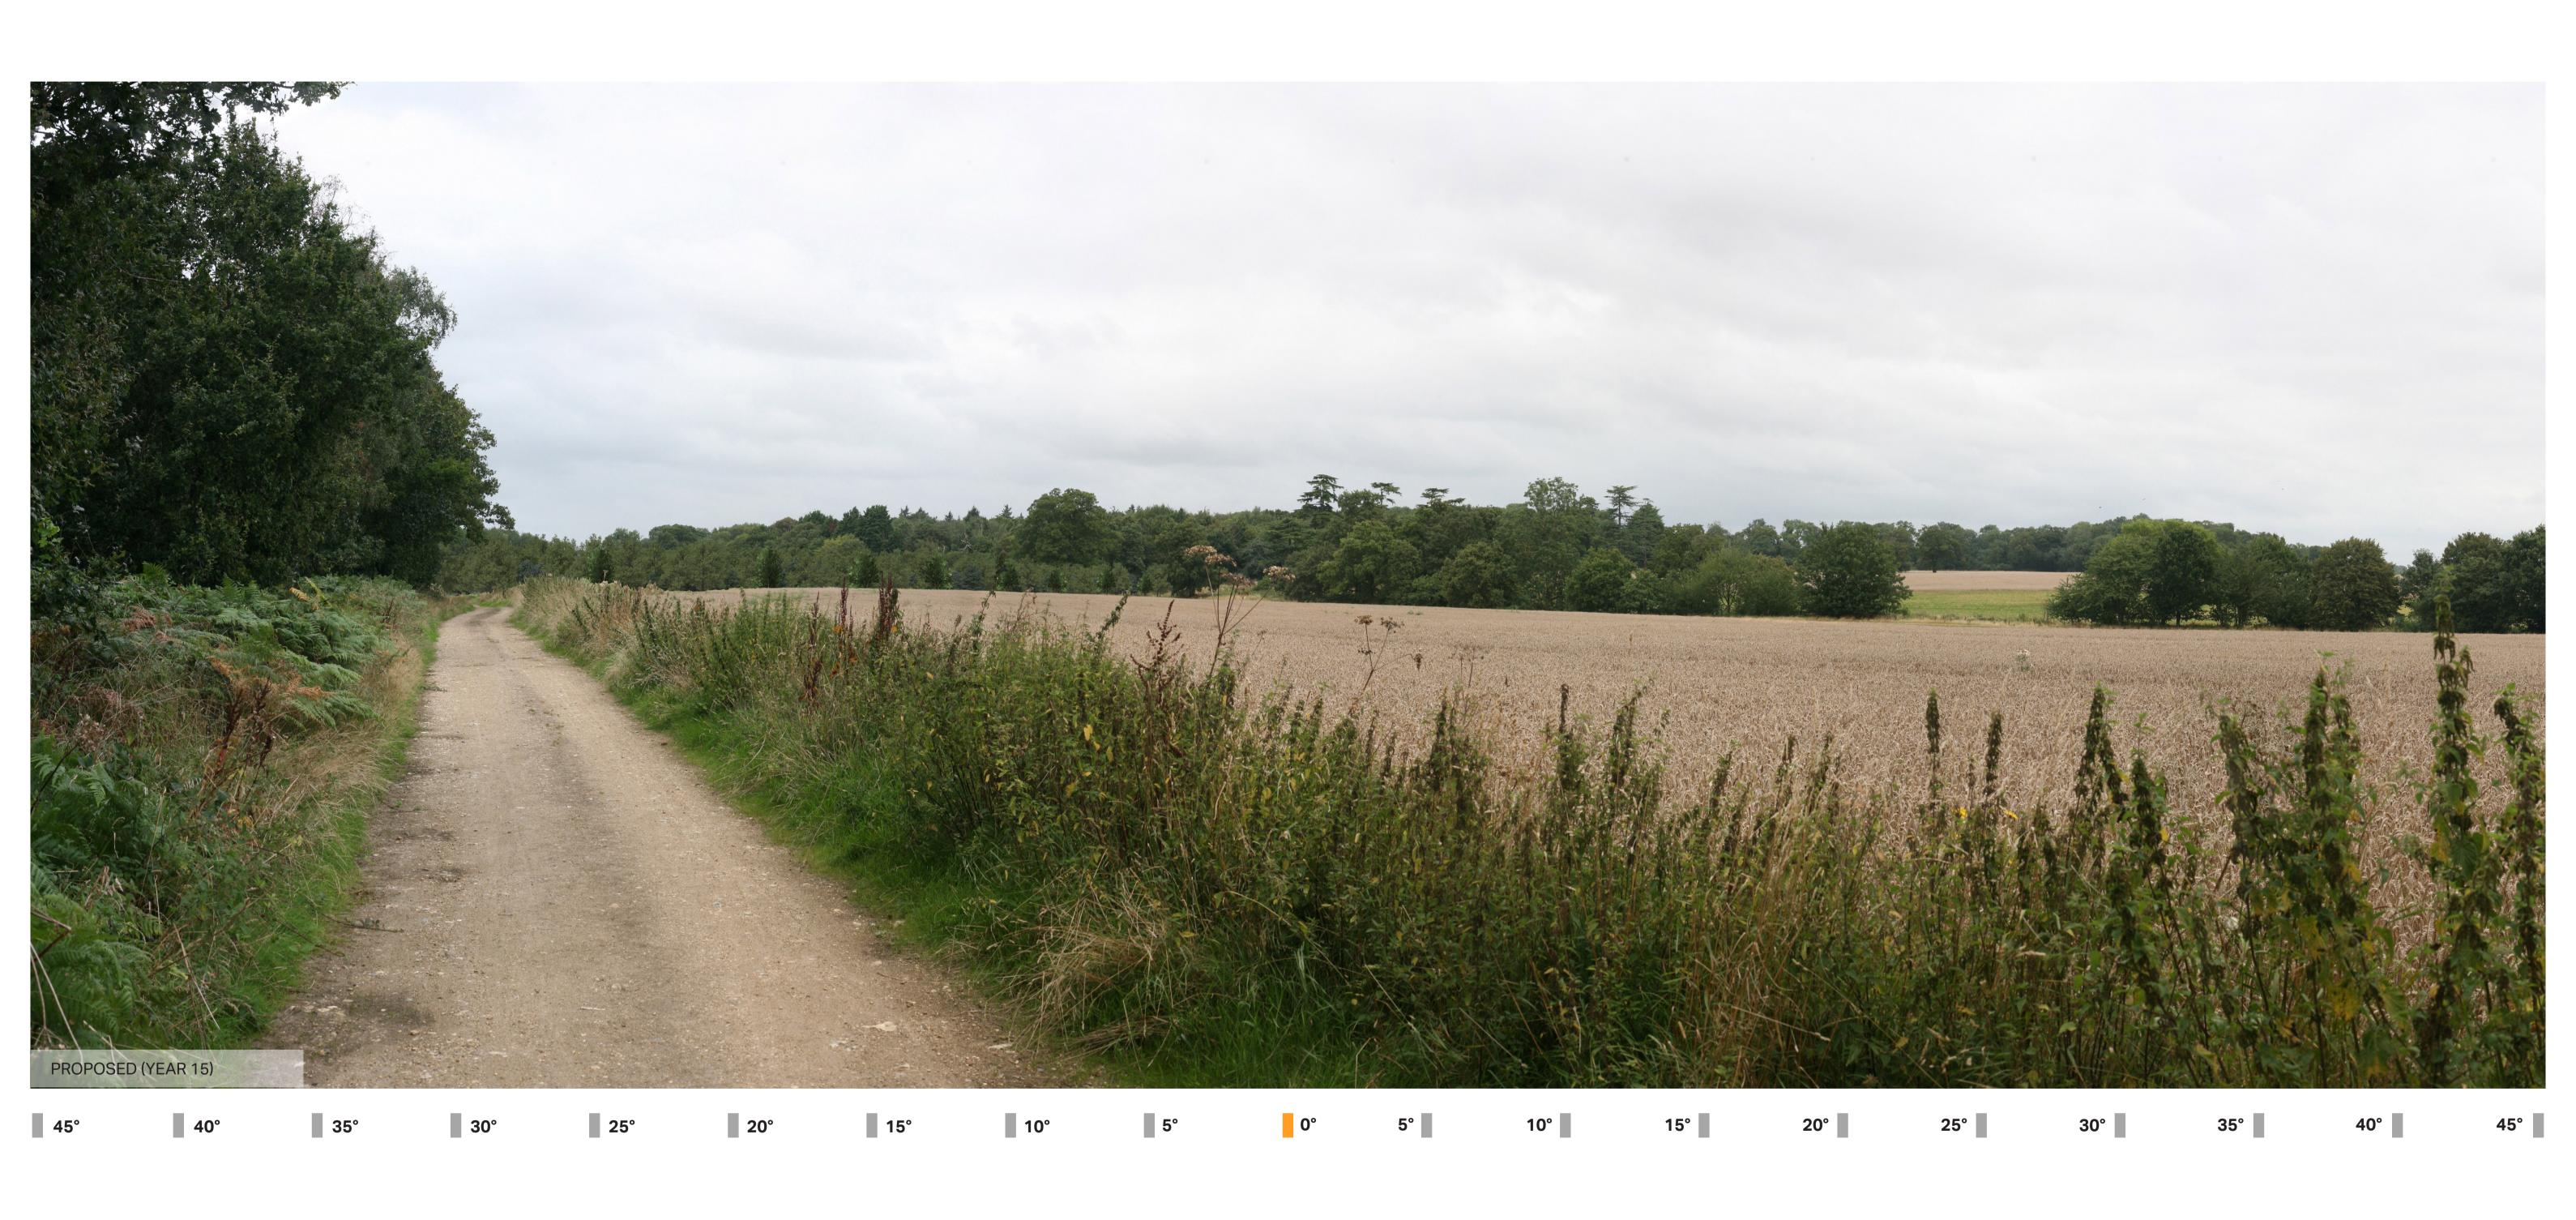

3 Cylindrical 96% A1 31/08/2021 12:57

Camera: Lens: Horizontal Field of View: Direction of View: Location:

Canon EOS 5D Mark III Canon EF50mm f/1.8 STM 90° North West E577080 N211829

This drawing has been produced for the use of AECOM's client. It may not be used, modified or relied upon by third parties, except as agreed by AECOM or as required by law.

Eye level: Height of Camera: Distance to Site:

40m AOD 1.6m 0m

**Note**: Images to be viewed at a comfortable arm's length.

Longfield Solar Farm

Viewpoint 50

AECOM Imagine it.
Delivered.

Visualisation Type:
Projection:
Enlargement Factor:
Paper Size:
Date / Time: