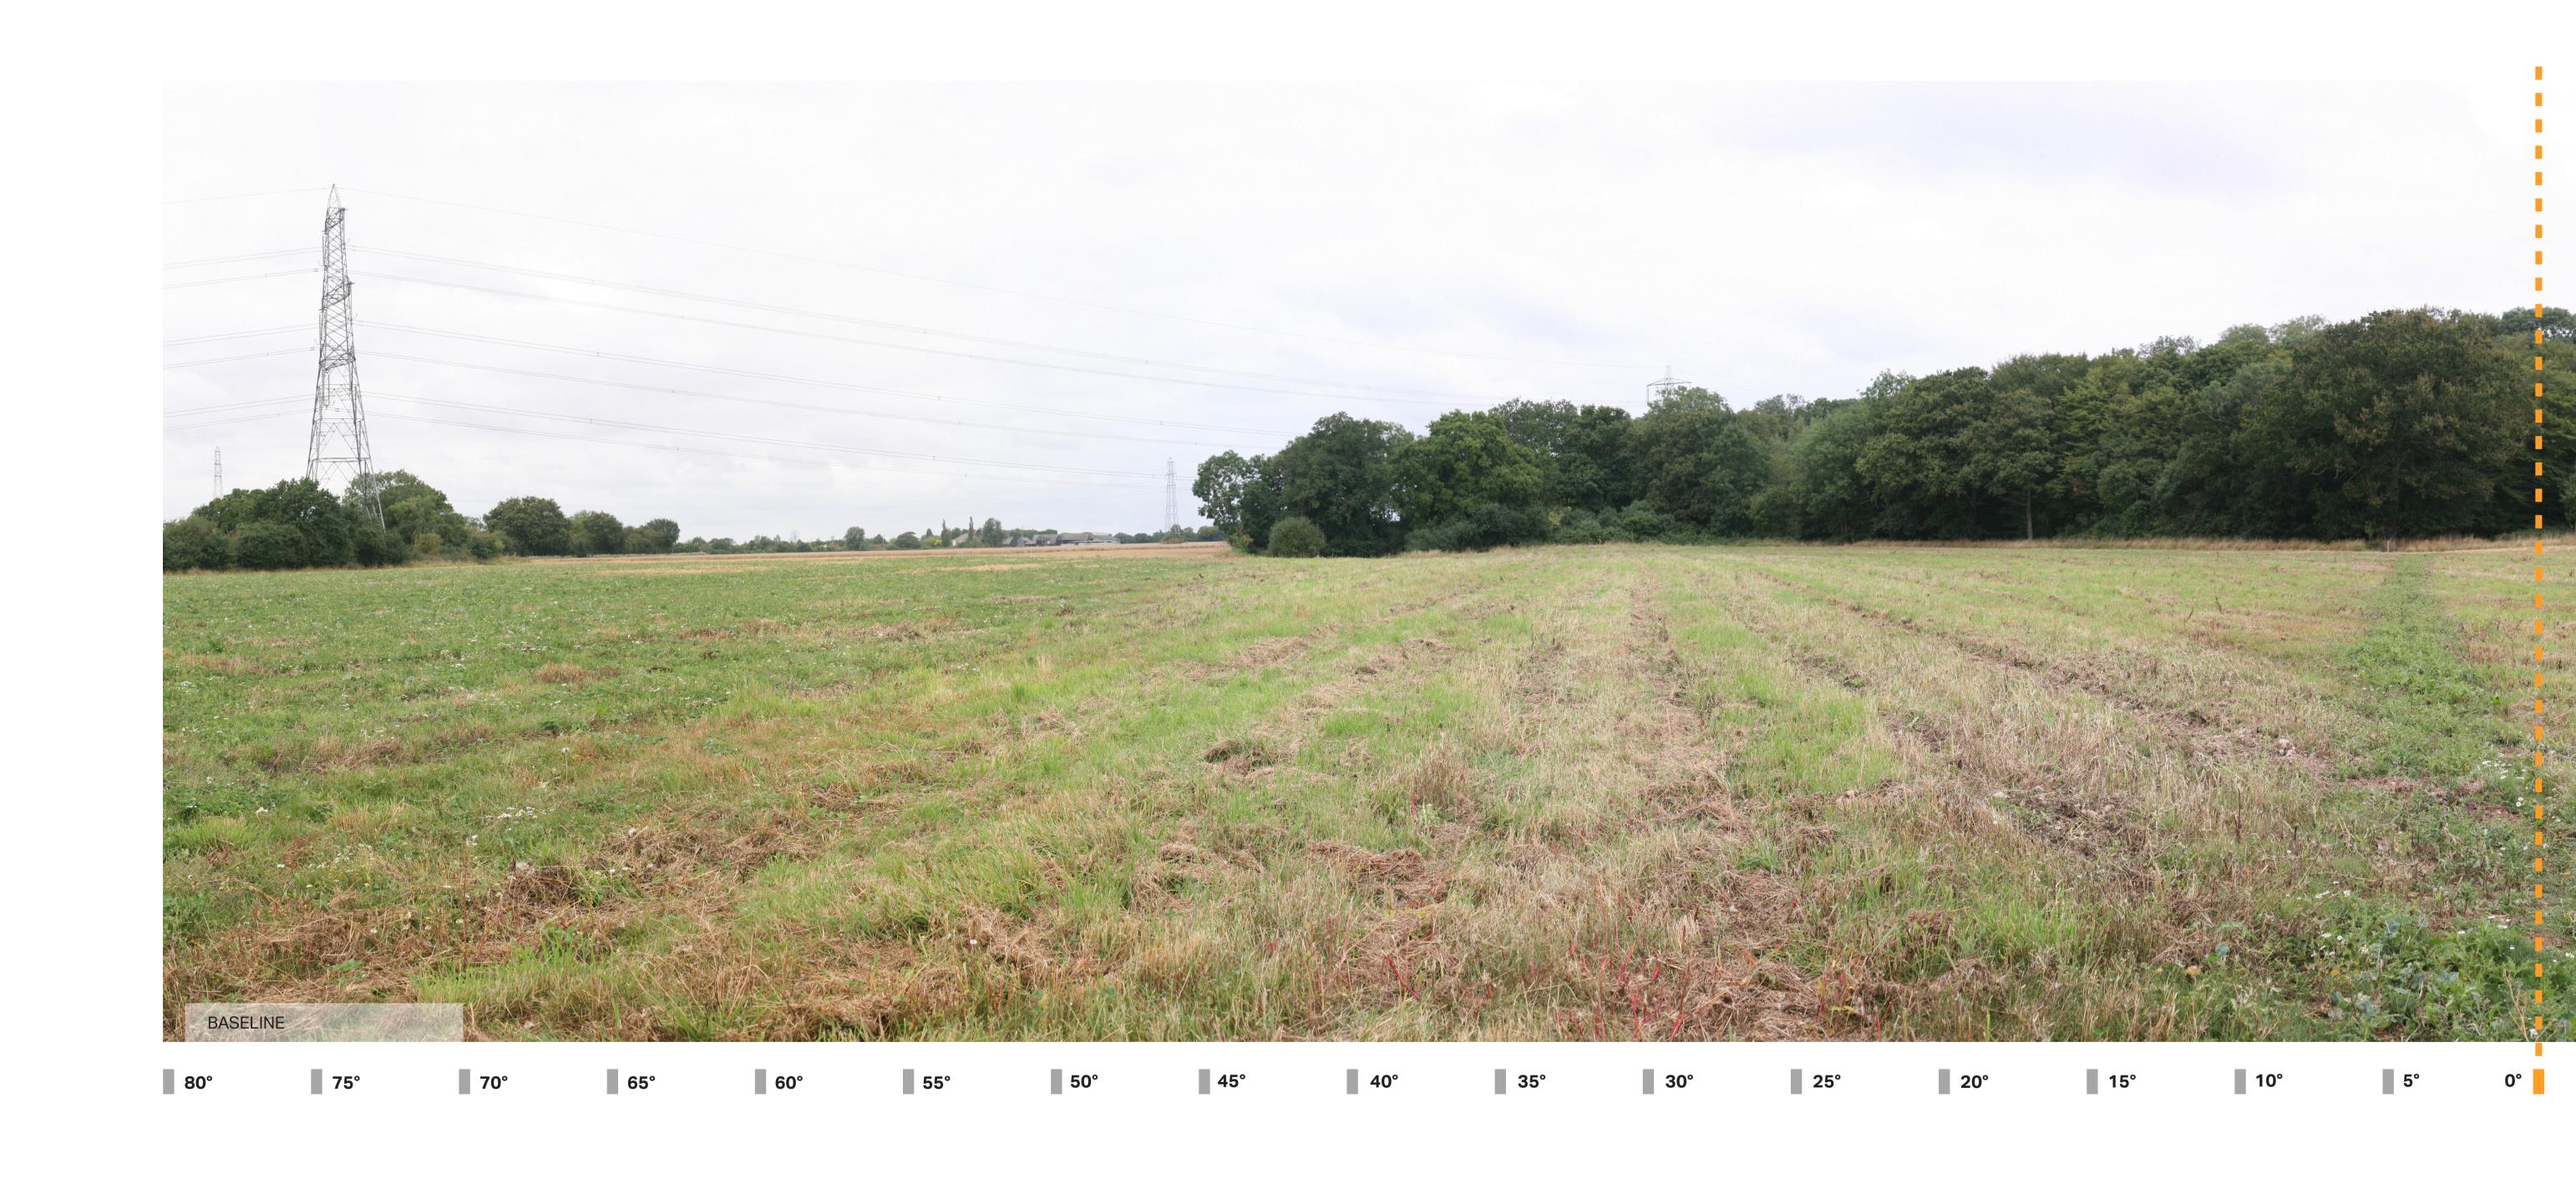

3 Cylindrical 96% A1 31/08/2021 12:18

Camera: Lens: Horizontal Field of View: Direction of View: Location:

Canon EOS 5D Mark III Canon EF50mm f/1.8 STM 90° North E576052 N211870

Eye level: Height of Camera: Distance to Site:

46m AOD 1.6m 0m

**Note**: Images to be viewed at a comfortable arm's length.

Longfield Solar Farm Viewpoint 57

Visualisation Type:
Projection:
Enlargement Factor:
Paper Size:
Date / Time:

Cylindrical 96% A1 31/08/2021 12:18